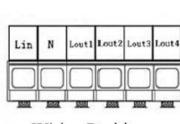

### Specification & Wiring Diagram

| Voltage/Frequency                  | 220-240V~50/60Hz                               |
|------------------------------------|------------------------------------------------|
| Input power of applied appliances  | Resistive : 500W/load<br>Inductive : 250W/load |
|                                    | Capacitive: 250W/load                          |
| Load types                         | All types                                      |
| Operation environment              | 20-90% RH, -20°C to 40°C                       |
| Wall box dimension                 | 75 x 75 x 50 mm                                |
| Mounting hole spacing              | 60mm                                           |
| Wall mount unit dimension / weight | 86 x 86 x 36 mm / 165g                         |

# ACL~220V ACN Lin N Lout1Lout2Lout3Lout4

Wiring Positions

Specification is subject to change

without prior notice due to

continuous product improvement

**ISH-111** 